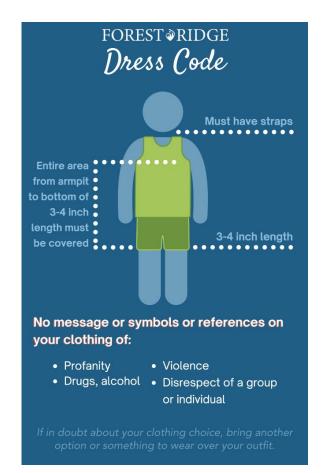

## **Non-Uniform Dress Guidelines**

- Entire area from armpit to 3-4" above the knee must be covered.
- The following tops may not be worn to school:
  - Tops that have straps that are less than 1" wide.
  - Tops that are see-through.
  - Tops that do not fully cover undergarments.
  - Tops that do not cover from at least the armpit to the top of pants/skirt, etc.
- Skirts, shorts and dresses must be no shorter than 3-4" above the knee.
- Clothing should not contain any messages, symbols or references of profanity, drugs and alcohol, violence or disrespect of a group or individual.
- Accessories that are potentially unsafe will not be allowed at school (including, but not limited to: studded belts, chains, spikes, handcuffs, safety pins, etc.)
- Shoes must have a heel or platform of 2" or less.