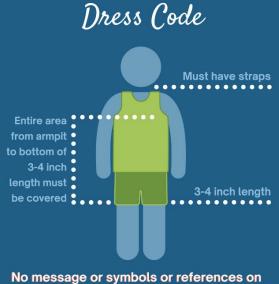

## **Non-Uniform Dress Guidelines**

- Entire area from armpit to 3-4" above the knee must be covered.
- The following tops may not be worn to school:
  - Tops that have straps that are less than 1" wide.
  - Tops that are see-through.
  - Tops that do not fully cover undergarments.
  - Tops that do not cover from at least the armpit to the top of pants/skirt, etc.
- Skirts, shorts and dresses must be no shorter than 3-4" above the knee.
- Clothing should not contain any messages, symbols or references of profanity, drugs and alcohol, violence or disrespect of a group or individual.
- Accessories that are potentially unsafe will not be allowed at school (including, but not limited to: studded belts, chains, spikes, handcuffs, safety pins, etc.)
- Shoes must have a heel or platform less than 2".